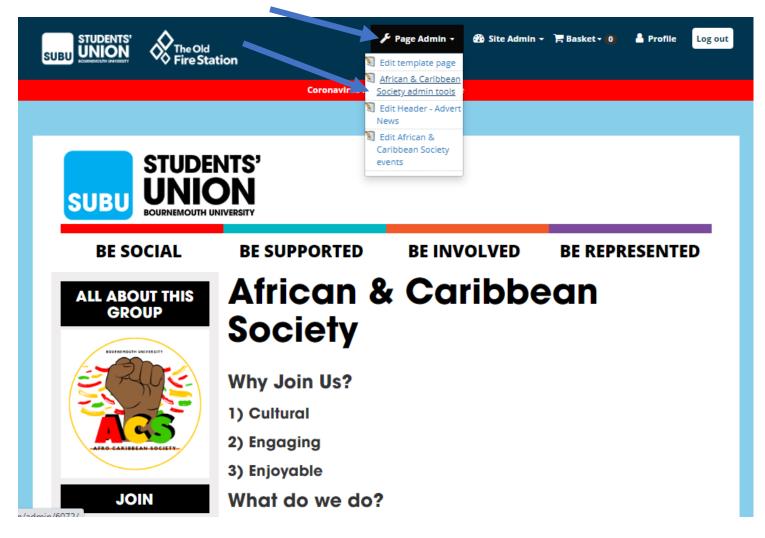

## Editing Your Club/ Society SUBU Web Page

1. Start on your club/ society web page

2. Click on page admin and then your page admin tools

3. Below shows the admin tools screen. You can edit your main page content by clicking edit details.