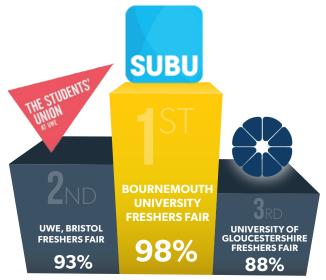

## TOP RANKING WITH 90%+ BOURNEMOUTH UNIVERSITY

CLOSE RUNNERS UP - **80%+**UWE BRISTOL, QUEEN'S UNIVERSITY BELFAST,
UNIVERSITY OF BIRMINGHAM