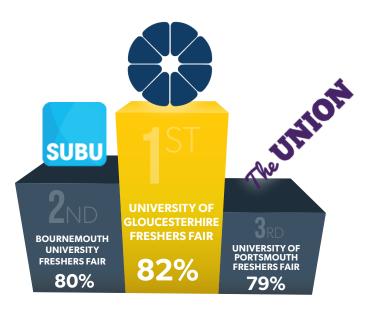

### PROMOTION PRIOR TO THE EVENT

UNIVERSITY OF PORTSMOUTH

CLOSE RUNNERS UP - **70%+**UNIVERSITY OF
GLOUCESTERSHIRE