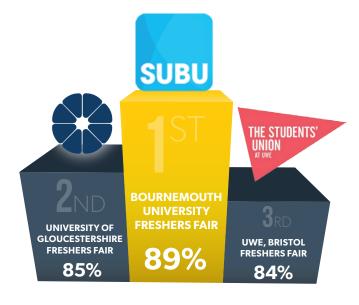

### STUDENT STATS BROKEN DOWN — THE BEST OF!

BELOW ARE THE TOP RATED UNIONS BASED ON A SCORING OF GOOD TO EXCELLENT

### **OVERALL EXPERIENCE**

UNIVERSITY OF
GLOUCESTERSHIRE,
NEWCASTLE UNIVERSITY,
BOURNEMOUTH
UNIVERSITY, UWE
BRISTOL, UNIVERSITY OF
LINCOLN, UNIVERSITY OF
SHEFFIELD, UNIVERSITY
OF SURREY, UNIVERSITY
OF PORTSMOUTH